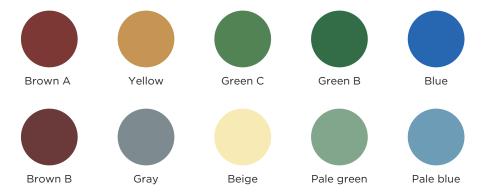

# for Concrete / Aspha

# ▶ Representative Products

12 colors in total: 10 standard colors, white, and black.



Custom color matching is available on request.

\*Please refer to the above color chart expressed by offset printing four colors.

## ▶ Evaluation Results

### Our works





# ▶ Construction method

### [A-1]

Three times coating for asphalt / concrete dust proof specification.

### [A-3]

Four times coating for asphalt / concrete super durable specifications. Special aggregate is used, ideal for roller skating rink, etc.

### [C-5]

Three times coating for abrasion resistant specification of concrete. Strong adhesive performance to concrete.

# Application

- For the places that moisture permeability is especially required, such as dry riverbed and flood control basin.
- For the places that anti-slip property is required, such as poolside.
- Pavement and open space.

# **▶** Characteri