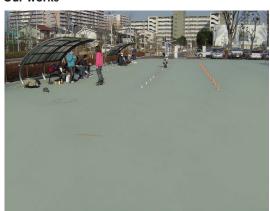

# for Concrete / Aspha

# ▶ Representative Products

12 colors in total: 10 standard colors, white, and black.



Custom color matching is available on request.

\*Please refer to the above color chart expressed by offset printing four colors.

## ▶ Evaluation Results

### Our works





# ▶ Construction method

### [A-1]

Three times coating for asphalt / concrete dust proof specification.

### [A-3]

Four times coating for asphalt / concrete super durable specifications. Special aggregate is used, ideal for roller skating rink, etc.

### [C-5]

Three times coating for abrasion resistant specification of concrete. Strong adhesive performance to concrete.

# Application

- For the places that moisture permeability is especially required, such as dry riverbed and flood control basin.
- For the places that anti-slip property is required, such as poolside.
- Pavement and open space.

# **▶** Characteristics

- Easy to handle, being designed as one-component water-based paint.
- Excellent coating performance, such as air / moisture permeability and durability.
- High anti-