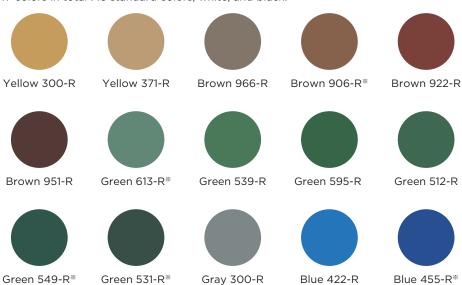

## ▶ Representative Products

17 colors in total: 15 standard colors, white, and black.

Custom color matching is available on request

- \*Please refer to the above color chart expressed by offset printing four colors.
- \*Colors with \* are produced on order.