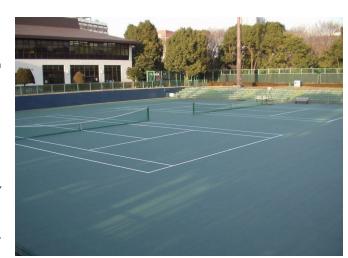

## **▶** Application

- Concrete and asphalt floor surface.
- All-weather colored pavement, such as tennis court.
- · Pavement and open space, etc.

- Acrylic emulsion paint, combining high weather-fastness of inorganic / organic pigments and properties of acrylic resin.
- Over 30 years of sales performance.
- Blistering is hard to occure because of its high moisture permeability. (But recoating for repair may cause the problem.)
- We provide hard / soft type.